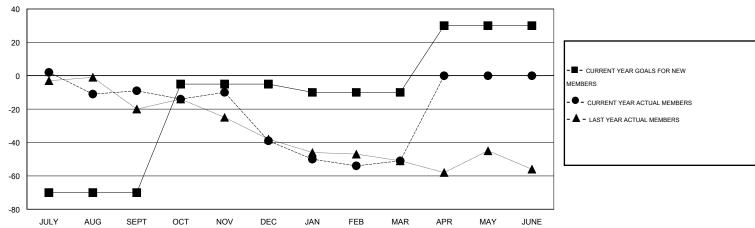

#### GOALS AND ACTUAL MEMBERS CUMULATIVE

| DROPPED CLUBS: 2  DROPPED MEMBERS |     | 32 CLUBS OF 58 ADDED 1 OR MORE NEW MEMBERS | GENDER DISTRIBUT  MALE  FEMALE | TION<br>1,122 (76.07%)<br>353 (23.93%) |     |
|-----------------------------------|-----|--------------------------------------------|--------------------------------|----------------------------------------|-----|
| DECEASED                          | 20  | CLICK HERE FOR HEALTH                      | FAMILY UNIT MEMBERS            |                                        | 164 |
| CLUB CANCELLED                    | 11  | ASSESSMENT DATA                            | FAMILY UNIT MEMBERS            |                                        | 79  |
| OTHER                             | 107 |                                            | HEAD OF HOUSEHOLD              |                                        |     |
| TOTAL                             | 138 |                                            | NON-HEAD OF HOUSEHOLD          |                                        | 85  |